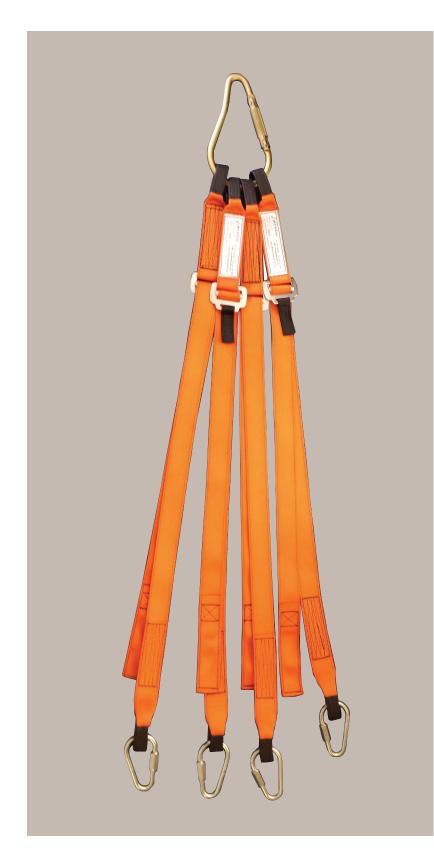

## **ABSS Adjustable Lifting Bridles**

The adjustable lifting bridle is a set of 4 individually adjustable strops.

Perfect for applications where you need to adjust the orientation of the stretcher or if you require one set of bridles that can lift different stretchers with different connection points.

Product Code: Conformance: Max Lifting Load: Material:

Length: Lifespan: ABSS EN 358 400kg 45mm Polyester Webbing 52cm to 188cm The maximum lifespan of the product is 10 years from the recorded first use. The type of use and the conditions will affect the lifespan of a product.

## ABSS407 VERSION HAS 5 X SCAFFOLD TYPE TWISTLOCK KARABINERS